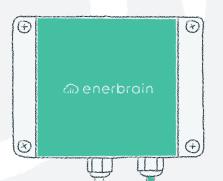

### **Automation**

The unique energy nodes receive the information from the cloud, and use machine learning to regulate your HVAC systems, delivering 30% energy savings and maximised comfort levels.